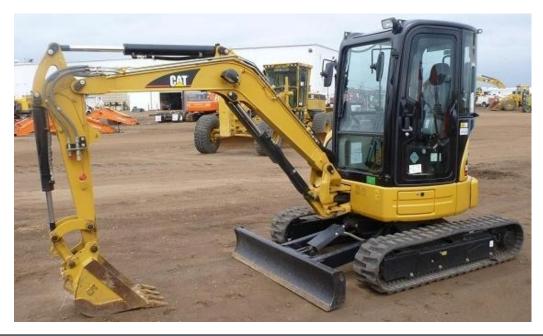

POLICE AGENCY: Burke County Sheriff: (828) 438-5500 POLICE REPORT #: Burke County Sheriff: # 2015-02746

TRAVELERS CASE #: 201500910113 ESTIMATED VALUE: \$22,000.00

**DESCRIPTION:** Sometime on 06/08/2015, unknown suspects stole a 2006 Caterpillar 303.5C CR - Mini Excavator - PIN: DMY00561 - Full PIN: CAT3035CVDMY00561 from a shop yard at 369 - I-40 Access Rd. SE, Hickory, NC. To date, the excavator has not been recovered. The above photo exemplar depicts the exact year, make and model of the stolen machine.