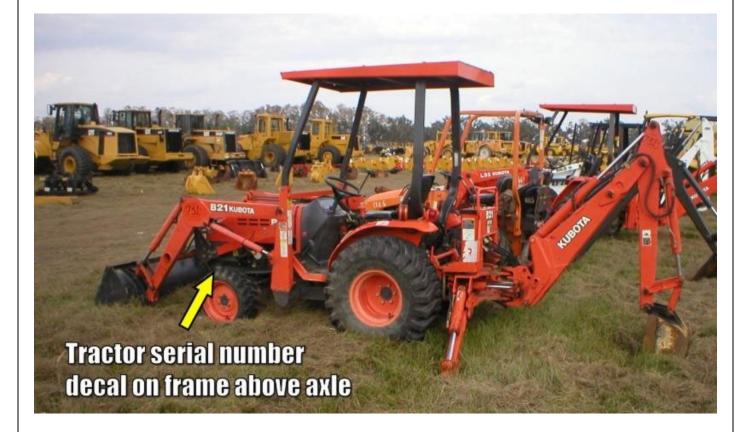

## **Machine Details**

1998 Kubota B-21 Tractor with Loader & Backhoe Attachments Tractor serial number: <u>51063</u>

Pictured is an example of a B-21 for reference. The tractor serial number decal is on the left frame above the front axle.