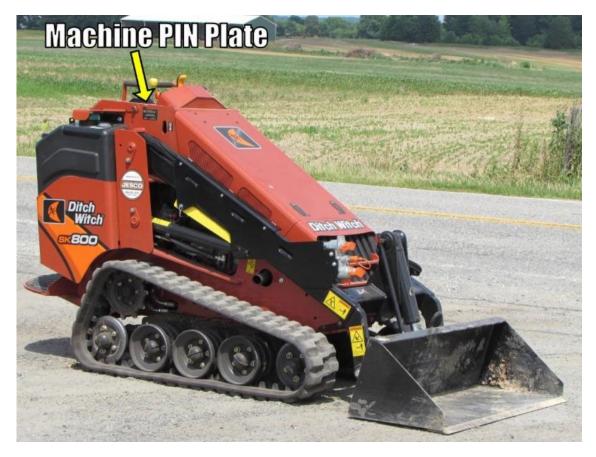

#### **Machine Details**

Ditch Witch SK-800 Mini Tracked Loader Product Identification Number: DWPSK800KJ0000638 **Trailer Details** 1999 Cronkhite Tandem Axle 10000lb Trailer, red Trailer VIN: <u>473452126X1101089</u> Ohio Plate: <u>TPZ3690</u>

Pictured is a similar Ditch Witch SK-800. The machine PIN decal is above the right loader arm, to the right of the control panel.

**Law Enforcement** - For access to NER's equipment ownership registration and theft records, and for machine identification assistance, call NICB: **800-447-6282**. For online access, click "Log in" at <u>www.ner.net</u>