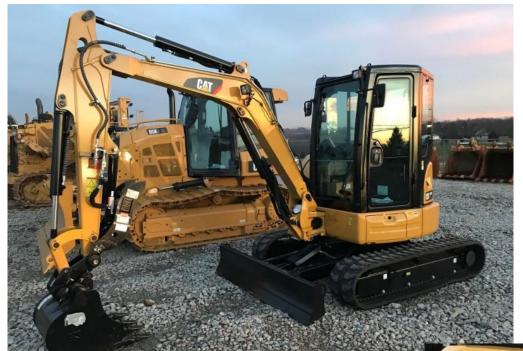

## **Machine Details**

2018 Caterpillar 304-E-2-CR Mini Excavator

Product Identification Number: **CAT0304EKME405085** 

The machine is brand new, in "unused" condition. Hydraulic thumb and quick coupler.

The image to the left is the actual stolen machine.

The image to the right is a similar 304E2CR showing the PIN plate location on the lower front, to the operator's right of the boom.

**Law Enforcement** - For access to NER's equipment ownership registration and theft records, and for machine identification assistance, call NICB: **800-447-6282**. For online access, click "Log in" at <a href="https://www.ner.net">www.ner.net</a>