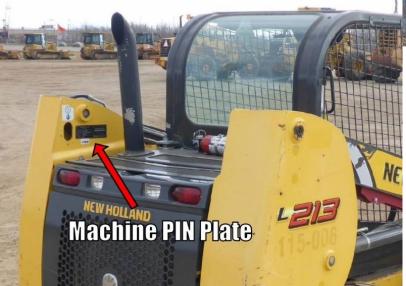

## **Machine Details**

2014 New Holland L-213 Skid Steer Loader Machine Serial Number: **NEM477111** 

Pictured is a similar L-213 Skid Steer. The machine Product Identification Number/Serial Number plate is above the engine compartment on the left loader support upright.