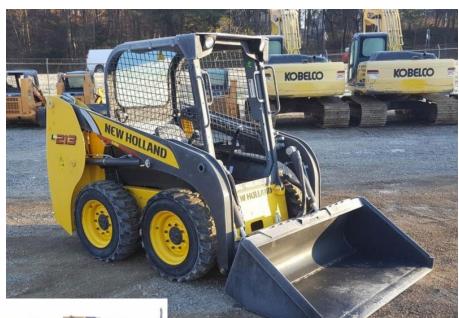

## **Machine Details**

2014 New Holland L-213 Skid Steer Loader Machine Serial Number: **NEM477111** 

Pictured is a similar L-213 Skid Steer. The machine Product Identification Number/Serial Number plate is above the engine compartment on the left loader support upright.