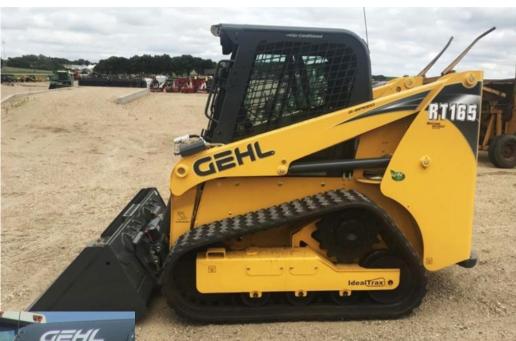

## **Machine Details**

2018 Gehl RT-165 Compact Tracked Loader Product Identification Number: **GHLRT165C0D301492** Owner Applied Number: **KRM-0016** 

Pictured is a similar Gehl RT-165. The machine PIN decal is above the engine compartment on the left loader upright.