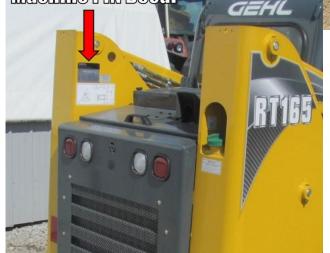

## **Machine Details**

2018 Gehl RT-165 Compact Tracked Loader Product Identification Number: **GHLRT165C0D301492** Owner Applied Number: **KRM-0016** 

Pictured is a similar Gehl RT-165. The machine PIN decal is above the engine compartment on the left loader upright.

Machine PIN Decal

Law Enforcement - For access to NER's equipment ownership registration and theft records, and for machine identification assistance, call NICB: 800-447-6282. For online access, click "Log in" at <u>www.ner.net</u>