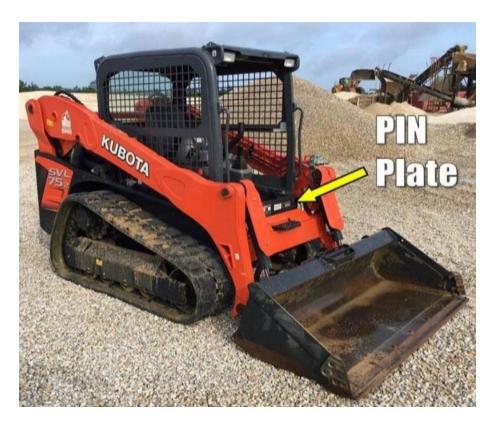

## **Machine Details**

2014 Kubota SVL-75-2 Compact Tracked Loader Product Identification Number: **JKUC0752E01S24383** 

Owner Applied Number: **SS-27** 

Pictured is a similar SVL-75-2. The machine PIN plate is on the lower front of the cab. Note that the PIN plate will list both the Product Identification Number JKUC0752E01S24383 and Serial Number 24383.