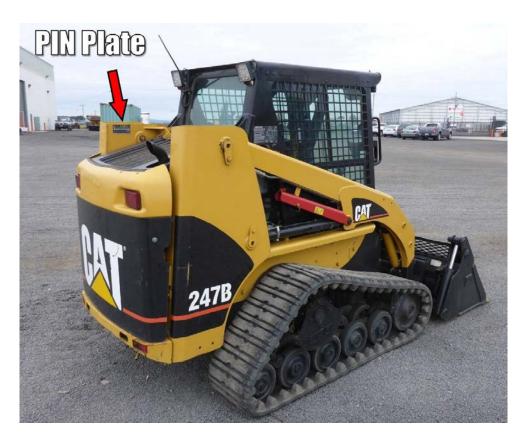

## **Machine Details:**

Make/Model: 2008 Caterpillar 247-B

Type: Multi-Terrain Loader/Tracked Skid Steer Machine Serial Number: **CAT0247BVMTL06164** 

Pictured is a similar CAT 247-B. The machine PIN plate is on the left loader support above the engine compartment. The stolen machine is also a cab unit, as pictured.