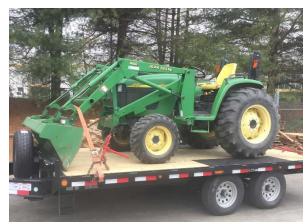

## **VEHICLE BOLO**

2004 John Deere 4710 PIN: LV4710H370011

The Washington Area Vehicle Enforcement Unit is investigation one incident with numerous vehicle thefts from the area of 201 Commerce Drive Upper Marlboro, MD 20774. WAVE Detectives are still attempting to identify the suspects involved in this incident. Five unknown suspects stole two roll back vehicles, a dump truck, a flatbed trailer, the above pictured John Deere tractor and scrap metal. The only outstanding vehicle is the above pictured 2004 John Deere 4710.