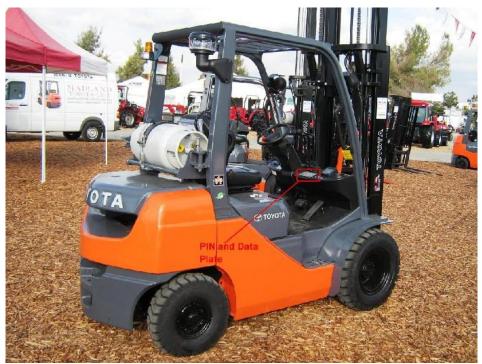

## **Equipment Details:**

Make/Model: 2012 Toyota 8FGU25 Type: Warehouse Forklift Machine Serial Number: **<u>8FGU25-41128</u>** Owner Applied Number: **<u>10068690</u>** 

Below is an example image of a similar 8FGU25. The machine serial number is on a data plate on the dash.