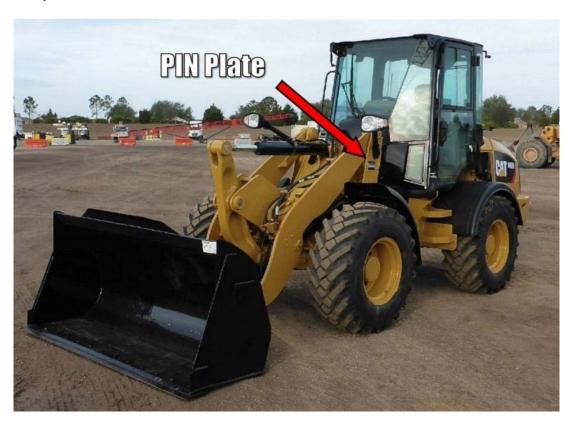

## **Machine Details:**

Make/Model: 2013 Caterpillar 908-H-2 Type: Compact Articulated Loader

Product Identification Number: CAT0908HTJRD00800

Pictured below is a similar CAT 908-H-2 Loader. The machine PIN plate is on the left loader support frame, just above the left front tire.