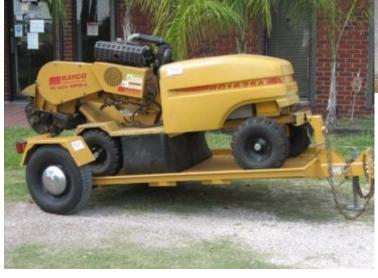

## **Machine Details:**

Make/Model: 2005 Rayco RG-1625-A Type: Self Propeller Stump Grinder

Machine Serial Number: 1R910091X5M210147

Pictured are examples of similar Rayco 1625's with and without the trailer, for illustration purposes.