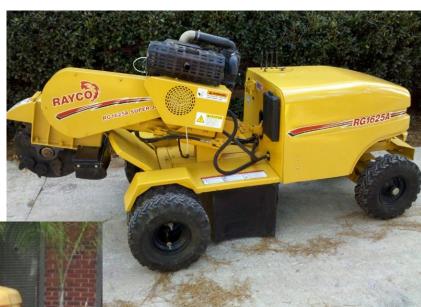

## **Machine Details:**

Make/Model: 2005 Rayco RG-1625-A Type: Self Propeller Stump Grinder

Machine Serial Number: 1R910091X5M210147

Pictured are examples of similar Rayco 1625's with and without the trailer, for illustration purposes.