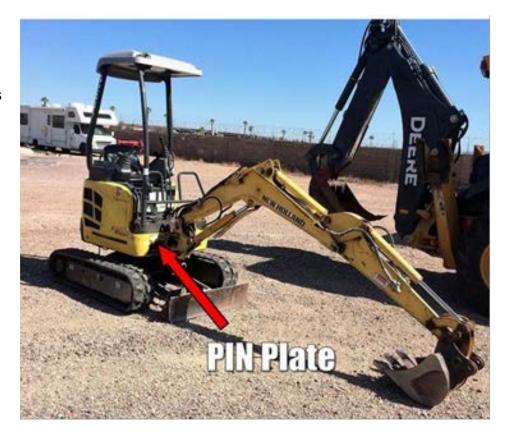

## **Machine Details:**

Make/Model: 2008 New Holland E-18-SR

Type: Mini Excavator

Product Identification Number: N8TN16139

Pictured is an example image of an E-18-SR. The machine PIN plate is on the lower front, to the operator's right of the boom.