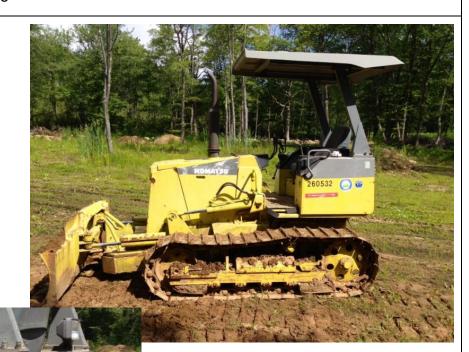

## New York Komatsu Dozer 12.29.2016

The below pictured Komatsu Dozer was stored on a property on <u>Midland Lake Road</u>, Middletown, New York. Sometime prior to the theft discovery on Thursday December 29th, 2016, the machine was stolen from the location.

## **Machine Details:**

Make/Model: Komatsu D-21-A-7E

Type: Tracked Dozer

Machine Serial Number: <u>78920</u> Owner Applied Number: <u>260532</u>

Pictured is the actual stolen

machine.

Note the prominent Owner Applied Number 260532 on the left side, and "UNITE Lease" on the rear.

According to the owner, "Engine housing, hydraulic protection covers and the back of the blade were recently touched up with Komatsu spray paint. So the back part is slightly more faded yellow."

Law Enforcement - For access to NER's equipment ownership registration and theft records, and for machine identification assistance, call NICB: 800-447-6282. For online access, see <a href="https://www.ner.net/law-enforcement.html">www.ner.net/law-enforcement.html</a>