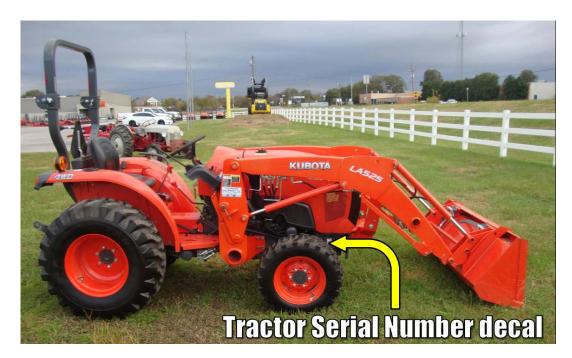

Pictured is an example of an L-3301 similar to the stolen machine. The tractor serial number decal is on the right frame, inset from the right front tire.

**Law Enforcement** - For access to NER's equipment ownership registration and theft records, and for machine identification assistance, call NICB: **800-447-6282**. For online access, see <u>www.ner.net/law-enforcement.html</u>