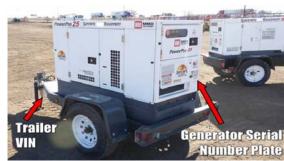

## **Recovered Equipment Details:**

Make/Model: 2016 Multiquip DCA-25 Owner Applied Number: <u>158641</u> Trailer VIN: <u>4GNBG0919GB042848</u> Generator Serial Number: <u>7152624</u>

Below are examples of the different models of generators. Note that there is a generator serial number as well as a trailer VIN on each unit, and these numbers may not be related.

MMD SDG25 Generator

Multiquip DCA25SSIU3C

www.ner.net