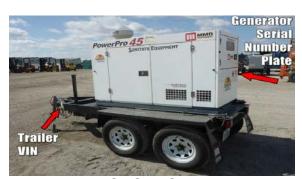

License Plate: SE675947

Generator Serial Number: 7152617

MMD SDG45 Generator

**Law Enforcement** - For access to NER's equipment ownership registration and theft records, and for machine identification assistance, call NICB: **800-447-6282**. For online access, see <a href="www.ner.net/law-enforcement.html">www.ner.net/law-enforcement.html</a>

## **Recovered Equipment Details:**

Make/Model: 2016 Multiquip DCA-25 Owner Applied Number: <u>158641</u> Trailer VIN: <u>4GNBG0919GB042848</u> Generator Serial Number: <u>7152624</u>

Below are examples of the different models of generators. Note that there is a generator serial number as well as a trailer VIN on each unit, and these numbers may not be related.