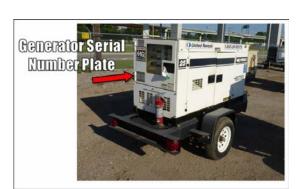

## **Recovered Equipment Details:**

Make/Model: 2016 Multiquip DCA-25 Owner Applied Number: <u>158641</u> Trailer VIN: <u>4GNBG0919GB042848</u> Generator Serial Number: <u>7152624</u>

Below are examples of the different models of generators. Note that there is a generator serial number as well as a trailer VIN on each unit, and these numbers may not be related.

MMD SDG25 Generator

Multiquip DCA25SSIU3C

www.ner.net