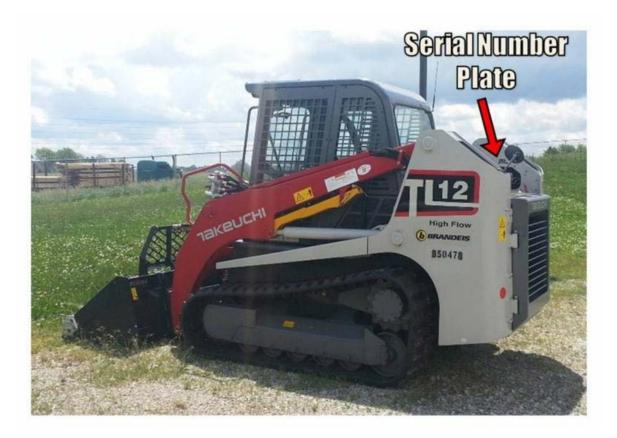

## **Machine Details**

2015 Takeuchi TL-12-R Compact Tracked Loader

Machine Serial Number: 201201824 Owner Applied Number: 10387495

Pictured is a similar model TL-12 loader. The machine serial number plate is above the engine compartment on the right loader support.