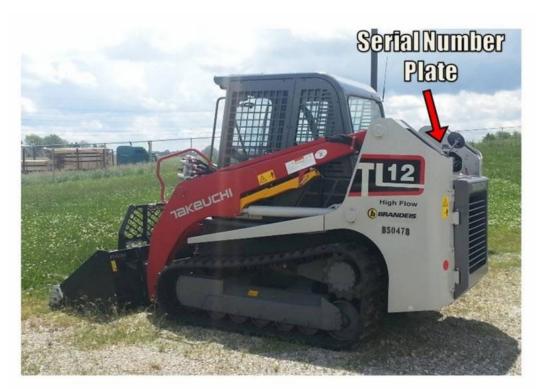

## **Machine Details**

2014 Takeuchi TL-12 Compact Tracked Loader Machine Serial Number: <u>201200464</u>

Trailer Details 1999 HardeeBilt 20 foot Utility Trailer Trailer VIN: <u>101282</u>

Pictured is a similar Takeuchi TL-12. The machine serial number plate is on the right loader support, above the engine compartment.