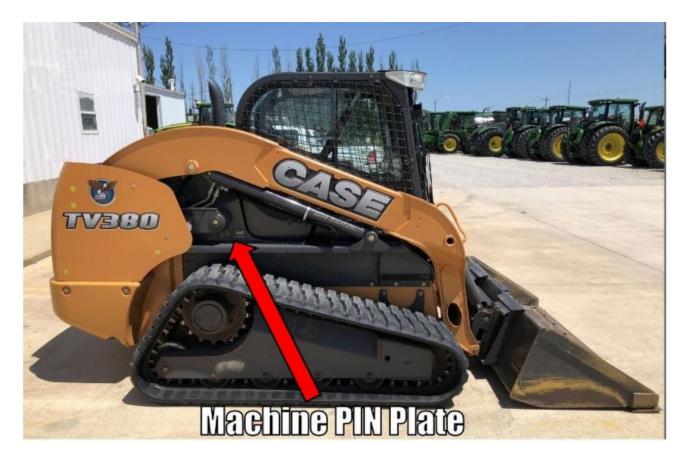

## **Machine Details**

2018 Case TV-380 Compact Tracked Loader Product Identification Number: **NJM452052** 

Pictured is a similar TV-380. The machine PIN plate is above the right track and fender, near the rear of the cab.