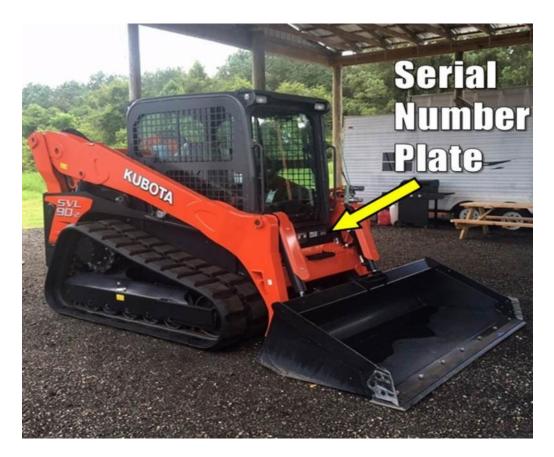

## **Machine Details**

2014 Kubota SVL-90-2-C Compact Tracked Loader Machine Serial Number: <u>**13672</u>**</u>

Pictured is a similar SVL-90-2. The machine PIN plate is on the lower front of the cab.

**Law Enforcement** - For access to NER's equipment ownership registration and theft records, and for machine identification assistance, call NICB: **800-447-6282**. For online access, click "Log in" at <u>www.ner.net</u>