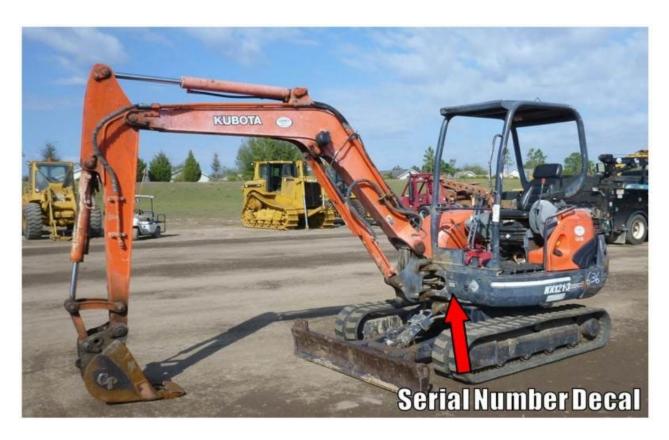

## **Machine Details**

Kubota KX-121-3 Mini Excavator Machine Serial Number: **32081** 

Below is a stock image of a KX-121-3. The machine serial number decal is on the lower front, to the operator's left of the boom.