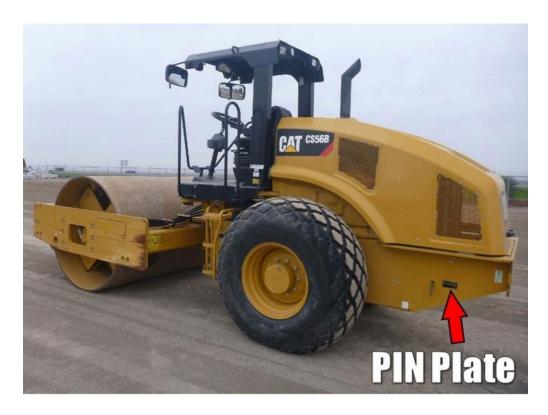

## **Machine Details**

Caterpillar CS-56-B Single Drum Roller/Compactor Product Identification Number: CATCS56BTL8H00300

Pictured is a stock image of a CS-56-B. The machine PIN plate is on the rear left frame, rearward of the left tire.