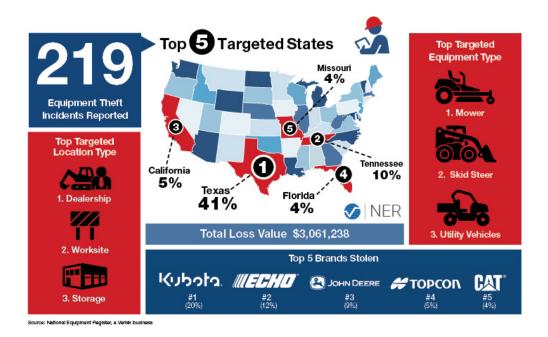

## One Easy Step Can Improve Your Equipment Theft Prevention Program

Author, Drew Garcia, Vice President, Landscape Group, Rancho Mesa Insurance Services, Inc.

A piece of heavy equipment like a skid steer, backhoe, or excavator can be a vital tool for a landscape company and is also very expensive to replace, if stolen. According to the National Equipment Register (NER), heavy equipment is nine times more likely to be stolen than vandalized and five times more likely to be stolen than encounter fire damage. These statistics are alarming and prove theft of heavy equipment has now become a billion dollar illegal industry.

HELPtech (i.e., heavy equipment loss prevention technology), is an online database that tracks heavy equipment. Law enforcement officials are able to utilize the information from the database to track and recover stolen equipment. Decals on the equipment alert potential thieves that stealing this equipment and trying to sell it will be more trouble than its worth.

In some cases, insurance carriers are willing to waive the policy theft deductible if the equipment that was stolen is actively registered through the NER - HELPtech database.

The NER also provides updated theft trends and security tips for best practices to help companies stay informed and up to date on activity across the country.